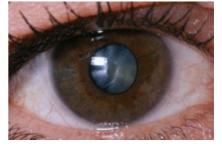

#### Case #5

65 YO WF

- CC: blurred vision
- HPI: both eyes, moderate, has slowly gotten worse over the past year, glasses not helping
- Medical Hx: hyperlipidemia
- Ocular Hx: unremarkable
- **BVA: OD:** 20/70, **OS:** 20/40
- External: unremarkable
- Internal: mild brunescence of the lens OU, cortical spoking in the lens OD